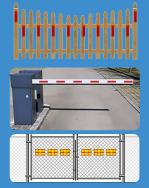

## **APPLICATIONS**

- Chains
  - Gates
- **Poles**
- Cables
- **Fences**
- Guard Rail & Cable Barrier
- Jersey Barriers & Bridge Rails
- **Custom Mounting Supports**