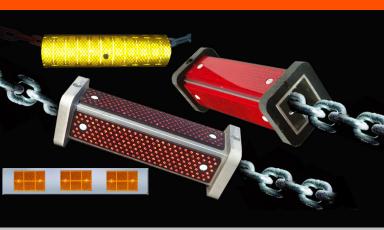

### **FEATURES**

- High impact Cats Eyes
- · Locks on all applications
- · Bumper guard protects the reflector against impact
- · Pre-built, no assembly required
- Easy installation
- Maintenance free
- Available in all reflective colors

#### SAFETY REFLECTOR GUARDS

Utilize high power, ultra bright reflectors tailored for a wide range of applications including chains, cables, fences, and poles. Designed to securely lock on permanently for high visibility and to resist vehicle impacts.

CG10 Light-Duty Chain Guard

CG15
Medium-Duty Chain Guard

CG20 Heavy-Duty Chain Guard

CG30 Cable Guard

GT-1
Fence & Gate Reflector Panels

REFLECTOR COLOR OPTIONS
High Power Reflectors