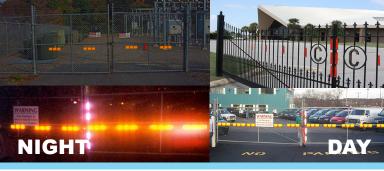

# Lock On: Chains, Cables, Gates, Poles

US REFLECTOR has developed an extensive selection of Safety Reflector Guards specifically designed to securely lock on chains, cables, gates and poles. High powered reflectors provide high visibility to oncoming vehicles while resisting impacts.

#### SAFETY REFLECTOR GUARDS

Utilize high power, ultra bright reflectors tailored for a wide range of applications including chains, cables, fences, and poles. Designed to securely lock on permanently for high visibility and to resist vehicle impacts.